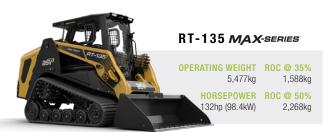

#### RT-65-1C MAX-SERIES

OPERATING WEIGHT 3,359kg 907kg

HORSEPOWER 80C © 50% 1,296kg