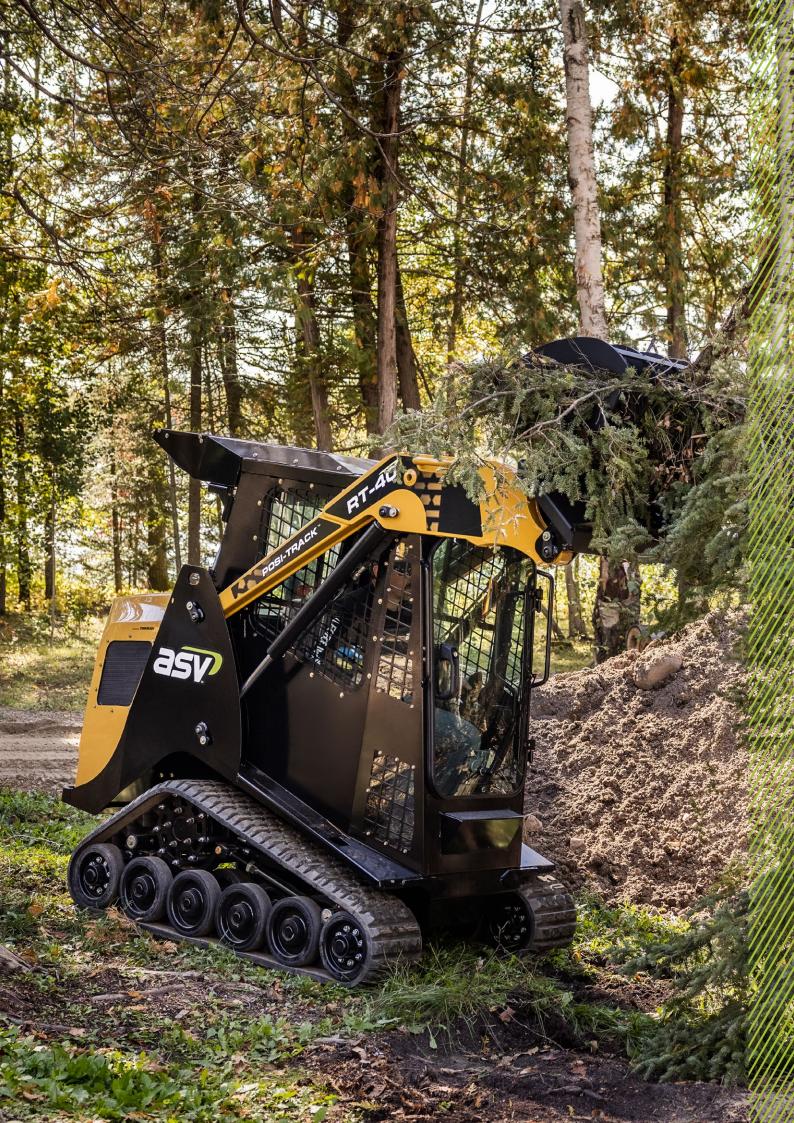

#### **RT-40**

OPERATING WEIGHT 1,817kg

HORSEPOWER 38.2hp (28.5kW)

ROC @ 35% 422kg

ROC @ 50% 603kg