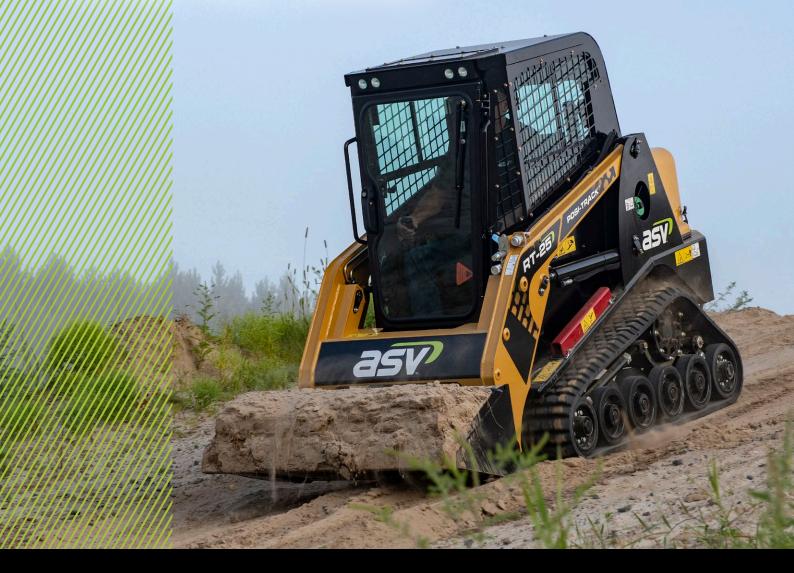

### **RT-25**

## BUILT SMALL TO DO BIG WORK.

Introducing the all-new RT-25 Posi-Track® compact track loader—the smallest machine of its kind. The RT-25 features the productivity and comfort that landscapers, homeowners, rental centers, snow removal businesses, and contractors need. Designed small, the RT-25 offers patented Posi-Track technology with the suspension, traction, and flotation you count on to the shape the earth.