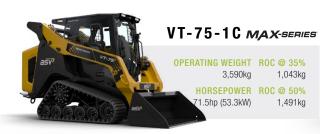

# ASV COMPACT TRACK LOADERS THE MIMICO LINE UP



#### **RT-25**

 
 OPERATING WEIGHT 1,703kg
 ROC @ 35% 302kg

 HORSEPOWER 24.7hp (18.4kW)
 ROC @ 50% 431kg



#### **RT-40**

OPERATING WEIGHT 1,817kg

HORSEPOWER 38.2hp (28.5kW)

ROC @ 35% 422kg

ROC @ 50% 603kg



#### RT-50

 OPERATING WEIGHT
 ROC @ 35%

 2,349kg
 635kg

 HORSEPOWER
 ROC @ 50%

 53.8hp (40.1kW)
 907kg



#### RT-65-1C MAX-SERIES

OPERATING WEIGHT 3,359kg 907kg

HORSEPOWER 80C © 50% 1,296kg







### BUILT TO WORK WHERE OTHERS CAN'T.

### **RT-25**

## BUILT SMALL TO DO BIG WORK.



Introducing the all-new RT-25 Posi-Track® compact track loader—the smallest machine of its kind. The RT-25 features the productivity and comfort that landscapers, homeowners, rental centers, snow removal businesses, and contractors need. Designed small, the RT-25 offers patented Posi-Track technology with the suspension, traction, and flotation you count on to the shape the earth.

// COMFORTABLE CAB. MINIMAL GROUND PRESSURE. MAXIMUM PRODUCTIVITY.