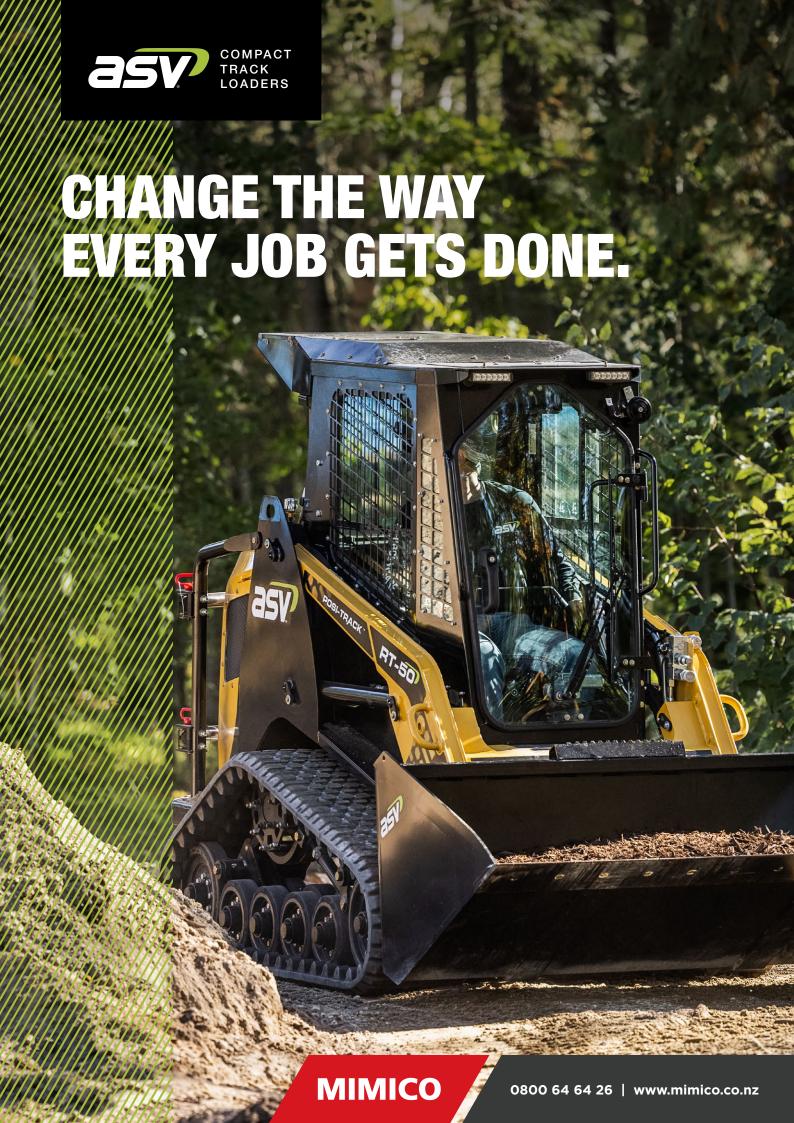

# ASV COMPACT TRACK LOADERS THE MIMICO LINE UP



#### **RT-25**

 
 OPERATING WEIGHT 1,703kg
 ROC @ 35% 302kg

 HORSEPOWER 24.7hp (18.4kW)
 ROC @ 50% 431kg



#### **RT-40**

OPERATING WEIGHT 1,817kg

HORSEPOWER 38.2hp (28.5kW)

ROC @ 35% 422kg

ROC @ 50% 603kg



#### RT-50

 OPERATING WEIGHT
 ROC @ 35%

 2,349kg
 635kg

 HORSEPOWER
 ROC @ 50%

 53.8hp (40.1kW)
 907kg



#### RT-65-1C MAX-SERIES

OPERATING WEIGHT 3,359kg 907kg

HORSEPOWER 80C © 50% 1,296kg







### BUILT TO WORK WHERE OTHERS CAN'T.

### **RT-25**

## BUILT SMALL TO DO BIG WORK.



Introducing the all-new RT-25 Posi-Track® compact track loader—the smallest machine of its kind. The RT-25 features the productivity and comfort that landscapers, homeowners, rental centers, snow removal businesses, and contractors need.