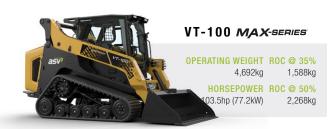

# ASV COMPACT TRACK LOADERS THE MIMICO LINE UP



#### **RT-25**

 
 OPERATING WEIGHT 1,703kg
 ROC @ 35% 302kg

 HORSEPOWER 24.7hp (18.4kW)
 ROC @ 50% 431kg



#### **RT-40**

OPERATING WEIGHT 1,817kg

HORSEPOWER 38.2hp (28.5kW)

ROC @ 35% 422kg

ROC @ 50% 603kg



#### RT-50

 OPERATING WEIGHT
 ROC @ 35%

 2,349kg
 635kg

 HORSEPOWER
 ROC @ 50%

 53.8hp (40.1kW)
 907kg



#### RT-65-1C MAX-SERIES

OPERATING WEIGHT 3,359kg 907kg

HORSEPOWER 80C © 50% 1,296kg







### BUILT TO WORK WHERE OTHERS CAN'T.

### **RT-25**

## BUILT SMALL TO DO BIG WORK.



Introducing the all-new RT-25 Posi-Track® compact track loader—the smallest machine of its kind. The RT-25 features the productivity and comfort that landscapers, homeowners, rental centers, snow removal businesses, and contractors need. Designed small, the RT-25 offers patented Posi-Track technology with the suspension, traction, and flotation you count on to the shape the earth.

// COMFORTABLE CAB. MINIMAL GROUND PRESSURE. MAXIMUM PRODUCTIVITY.